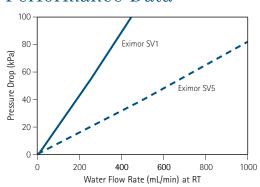

Membrane                  | PTFE-based |
|--------------------------------|---------------------------|------------|
|                                | Support, core, sleeve     | PFA        |
|                                | O-ring                    | Kalrez®    |
| Maximum inlet pressure:        | 0.39 MPa<br>@ 25°C (77°F) |            |
| Maximum forward pressure:      | 0.29 MPa<br>@ 25°C (77°F) |            |
| Maximum reverse pressure:      | 0.29 MPa<br>@ 25°C (77°F) |            |
| Maximum operating temperature: | 30°C (86°F)               |            |
| Hold-up volume:                | 50 mL                     |            |

Note: The Eximor® SV5 flushing shell part number is EX50000K1. The device uses the standard Eximor SV1 manifold (EX1X2220T).

#### Performance Data



## **Ordering Information**

| Part No.  | Description               |  |
|-----------|---------------------------|--|
| EX5TT00K1 | Eximor SV5 Solvent Filter |  |



## **Dimensions**



#### For More Information

Please call your Regional Customer Service Center today to learn what Entegris can do for you. Visit *www.entegris.com* and select the Customer Service link for the center nearest you.

### Terms and Conditions of Sale

All purchases are subject to Entegris' Terms and Conditions of Sale. To view and print this information, visit *www.entegris.com* and select the Legal Notices link from the footer.

Entegris®, the Entegris Rings Design®, Creating a Material Advantage® and Eximor® are registered trademarks of Entegris, Inc. Kalrez® is a trademark of E. I. du Pont de Nemours and