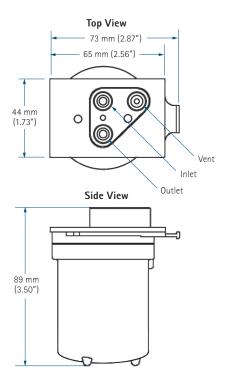

|
|                                | O-ring                    | Kalrez®    |
| Maximum inlet pressure:        | 0.39 MPa<br>@ 25°C (77°F) |            |
| Maximum forward pressure:      | 0.29 MPa<br>@ 25°C (77°F) |            |
| Maximum reverse pressure:      | 0.29 MPa<br>@ 25°C (77°F) |            |
| Maximum operating temperature: | 30°C (86°F)               |            |
| Hold-up volume:                | 50 mL                     |            |

Note: The Eximor® SV5 flushing shell part number is EX50000K1. The device uses the standard Eximor SV1 manifold (EX1X2220T).

#### Performance Data



## **Ordering Information**

| Part No.  | Description               |  |
|-----------|---------------------------|--|
| EX5TT00K1 | Eximor SV5 Solvent Filter |  |



## **Dimensions**



#### For More Information

Please call your Regional Customer Service Center today to learn what Entegris can do for you. Visit *www.entegris.com* and select the Customer Service link for the center nearest you.

### Terms and Conditions of Sale

All purchases are subject to Entegris' Terms and Conditions of Sale. To view and print this information, visit *www.entegris.com* and select the Legal Notices link from the footer.

Entegris®, the Entegris Rings Design®, Creating a Material Advantage® and Eximor® are registered trademarks of Entegris, Inc. Kalrez® is a trademark of E. I. du Pont de Nemours and Company.

#### ENTEGRIS, INC.

Corporate Headquarters | 129 Concord Road | Billerica, MA 01821 USA Customer Service Tel. +1 952 556 4181 | Customer Service Fax +1 952 556 8022 In North Ame